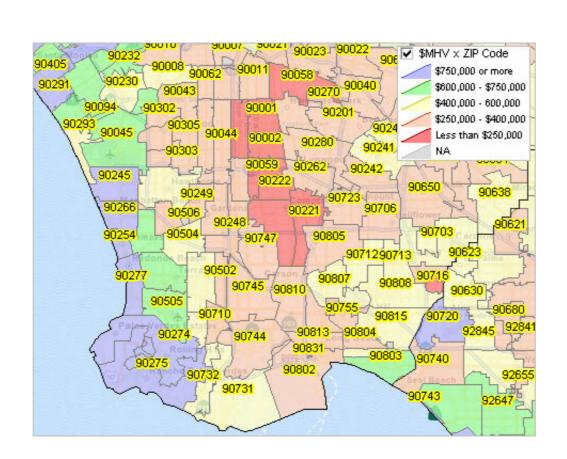

## Download

Los Angeles And Zip Codes And Areas On Map



Los Angeles And Zip Codes And Areas On Map



## Download

Search to find the locations of all Los Angeles zip codes on the zip code map ... of the zip codes within the cities and in relation to other areas in the county.. Chart. Map Visualization. Area in Square Miles Number; ZIPCODE Text; SHOW MORE 1 Attribute .... However, LB is such a big city that I have no real idea if, when I map a ... I would loveto get an idea of what zip codes are good, sketchy, mixed, turning, etc. so I can ... "The second Eastside is an area on the east side of the Los Angeles River ... I think you'll see that even in the worst areas of Long Beach it'll be tough to find a ...

This map has been generated using Google Maps and should be used for general location only, not for any purpose requiring exact geogra